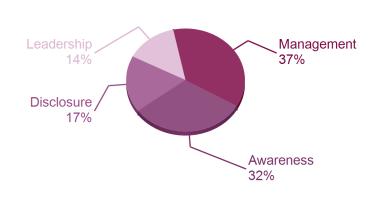

#### **ACTIVITY GROUP PERFORMANCE**

Metal products manufacturing

Your company is amongst 32% of companies that reached Awareness level in your Activity Group.

A sample of A-list companies from your Activity Group: