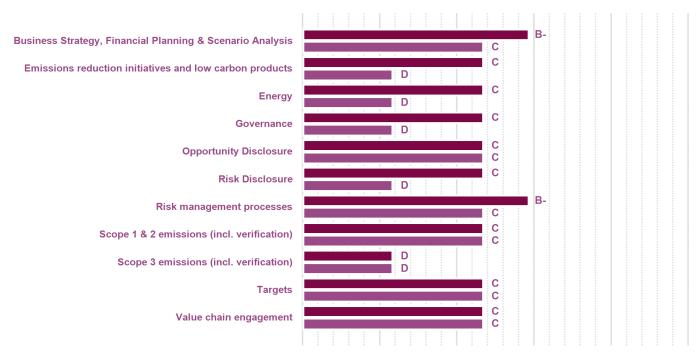

#### **CATEGORY SCORES**

If a company scored a C or below, they will not have been scored for Management or Leadership points (the dark purple line represents this).

Please download the 'CDP Scoring Introduction' for more information.

#### CATEGORY SCORES BENCHMARKING

Scenario analysis Question not applicable

Each category score in the bar chart represents the progression within each scoring level. Some categories have not been included for category score breakdown as either not enough questions feed into these categories to give a representative score or they are not scored at both Management and Leadership levels. Scoring categories are groupings of questions by topic. They are sub-groups of the 2023 questionnaire modules and are consistent across all sectors. Weighting applied to each category varies across sectors to highlight the areas most important to environmental stewardship in specific sectors.