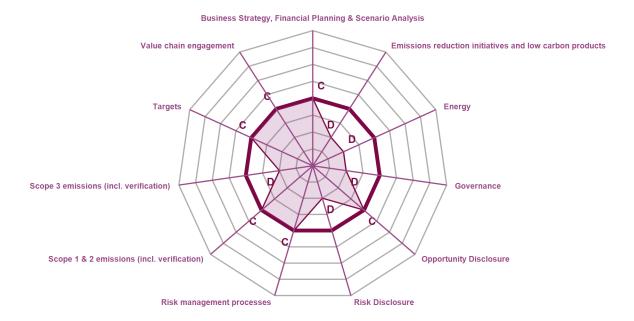

#### **CATEGORY SCORES**

If a company scored a C or below, they will not have been scored for Management or Leadership points (the dark purple line represents this).

Please download the 'CDP Scoring Introduction' for more information.

#### CATEGORY SCORES BENCHMARKING

Scenario analysis Question not applicable

Each category score in the bar chart represents the progression within each scoring level. Some categories have not been included for category score breakdown as either not enough questions feed into these categories to give a representative score or they are not scored at both Management and Leadership levels. Scoring categories are groupings of questions by topic. They are sub-groups of the 2023 questionnaire modules and are consistent across all sectors. Weighting applied to each category varies across sectors to highlight the areas most important to environmental stewardship in specific sectors.