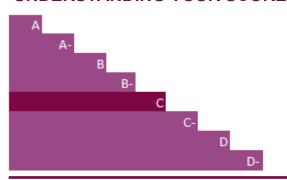

#### UNDERSTANDING YOUR SCORE REPORT

KONTEC MASCHINENBAU received a C which is in the Awareness band. This is lower than the Europe regional average of B, and the same as the Metal products manufacturing sector average of C.

Leadership (A/A-): Implementing current best practices

Management (B/B-): Taking coordinated action on climate issues

Awareness (C/C-): Knowledge of impacts on, and of, climate

Disclosure (D/D-): Transparent about climate issues